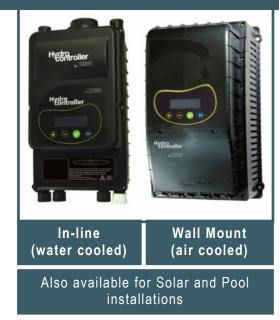

## HydroController - Inverter

User configurable Variable Frequency Drive (VFD). Available in both air-cooled (HCA) and water-cooled (HCW) versions.

Single and three-phase models. Single phase to single phase, single phase to 230VAC three phase and three phase to three phase 400/415VAC.

HCW models feature an internal pressure sensor and flow meter. It's on-pipe mounting are ideal for pre-assembled pump sets.

All units can drive a single speed jockey pump if required.

The Advanced model features CANBUS protocol for communication with up to 8 other units. MultiMaster technology avoids reliance on a designated "Master" inverter, thus increasing uptime and resilience...

Also available with specialisations for Solar and Pool installations. The Pool version has calendar capability for pool scheduling.

**POWER SUPPLY: Single or 3-Phase** 

Wall

# p els np

MOUNTING:

**MOUNTING:** 

**POWER SUPPLY: Single or 3-Phase** 

In-line or Wall