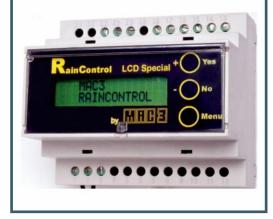

## **RainControl - Level Controller**

Intended to control the mains water level in a rainwater tank. Uses a pressure sensor for level measurement, reducing moving parts inside a tank – simplifying system design and installation.

Suitable for use as a standalone controller or integrated into a bespoke panel-built tank controller.

Easily configurable operational parameters include low and high thresholds, anti-blocking timer, display back light, password protection and mains-water bypass.

Not limited to just pump control. This unit can be used to open valves or sound alarms at defined levels.

### MOUNTING: DIN Rail Mounted POWER SUPPLY: Single or 3-Phase