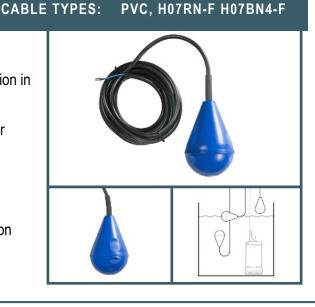

## **E-Fly - Waste Water Float Switch**

Float switch for use in dirty water. Suitable for level monitoring.

Features an integrated counterweight to maintain it's correct position in moderately turbulent water.

Body shape lets the e-Fly pass easily through suspended solids or surface films.

PVC, H07RN-F and H07BN4-F cable types in stock as standard. ATEX certified units are also available by special order.

Available as a dual action unit for emptying or filling – depending on requirements.