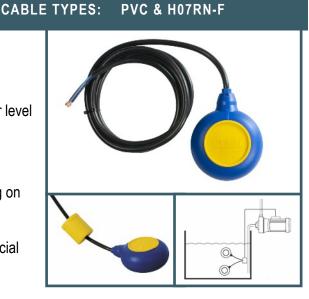

#### Mac3 - Clean Water Float Switch

Float switch for use in clean water.

A great general purpose unit – suitable for any installation.

Suitable for direct wiring onto pumps – for dry run protection or for level control via an external controller.

Can be supplied with or without 220g counterweight.

Available as a dual-action unit – for emptying or filling - depending on requirements.

ACS certified units (French equivalent of WRAS) available by special order.

CABLE LENGTHS: 5m, 10m, 20m

CABLE LENGTHS: 2m, 3m, 5m, 10m, 15m, 20m