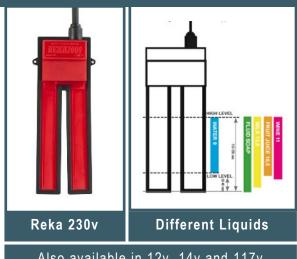

### **Reka - Capacitive Level Sensor**

Capacitive level sensor, suitable for use in Water, Wine, Juices, Milk, Liquid Soap.

Completely submersible with no external moving parts. Just 250mm long so perfect for compact spaces.

The 12v and 24v units are of particular use on bowsers/trailers for monitoring levels on fill or discharge.

117v and 230v units are best suited to confined areas such as sumps or shallow tanks.

In stock in 230v, 117v, 24v and 12v variants with 400mm, 5m and 10m lengths.

Available in emptying mode as standard and, by special order, for filling operations or with programmable delay for nautical use.

CABLE LENGTHS: 400mm 5m, 10m

**CABLE TYPE:** 4 core cable. H07RN-F

Also available in 12v, 14v and 117v