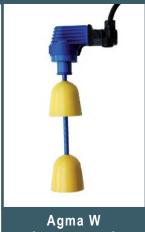

## **Agma - Compact Float Switch**

Suitable for clean water (22) or dirty water (W) so long as there are no magnetic deposits inside the tank.

Ideal for use in shallow or confined tanks.

Can be directly mounted to a pump body – sump pumps especially.

Confined vertical action – removes risk of snagging inside a tank.

Highly suited to dewatering operations and dry-run protection.

In stock in 250mm or 10m cable in PVC or H07RN-F with 3 cores. 2 core versions available by special order.

CABLE LENGTHS: 250mm, 10m

**CABLE TYPE:** 3 core. PVC, H07RN-F

Agma 22 (clean water)

(waste water)