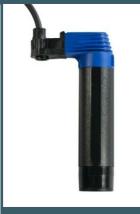

## **Agma - Compact Float Switch**

Suitable for clean water (22) or dirty water (W) so long as there are no magnetic deposits inside the tank.

Ideal for use in shallow or confined tanks.

Can be directly mounted to a pump body – sump pumps especially.

Confined vertical action – removes risk of snagging inside a tank.

Highly suited to dewatering operations and dry-run protection.

In stock in 250mm or 10m cable in PVC or H07RN-F with 3 cores. 2 core versions available by special order.

CABLE LENGTHS: 250mm, 10m

**CABLE TYPE:** 3 core. PVC, H07RN-F

Agma 22 (clean water)

(waste water)