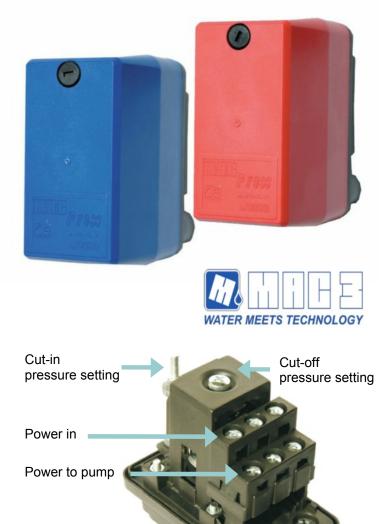

### How Does It Work?

*MacPress* is an adjustable mechanical pressure switch for basic pressure control in boosting systems with a pressure vessel.

Using a simple screw adjustment, the cut-in and cut-out pressures can easily be set by the installer with minimal tools required.

*MacPress* is available in both single and three phase models, with options for low and high pressure applications.